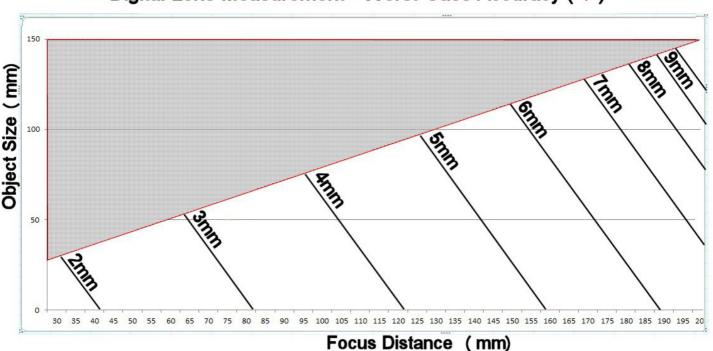

## Accuracy:

• (Object Distance)/100 +/- 0.5mm (see chart below)

# Digital Lens Measurement - Worst-Case Accuracy (+/-)