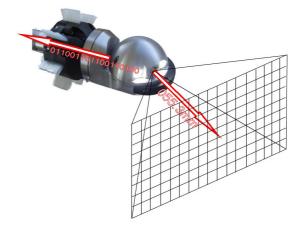

# **Troglotech Digital Lens Measurement Specifications**

## **Troglotech Products Needed For Digital Lens Measurement:**

- Troglotech T804 Trogloprobe System
- Troglotech T812 Pan & Tilt Camera