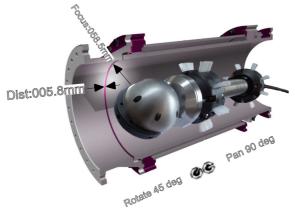

# **Troglotech Digital Lens Measurement Specifications**

## **Troglotech Products Needed For Digital Lens Measurement:**

- Troglotech T804 Trogloprobe System
- Troglotech T812 Pan & Tilt Camera